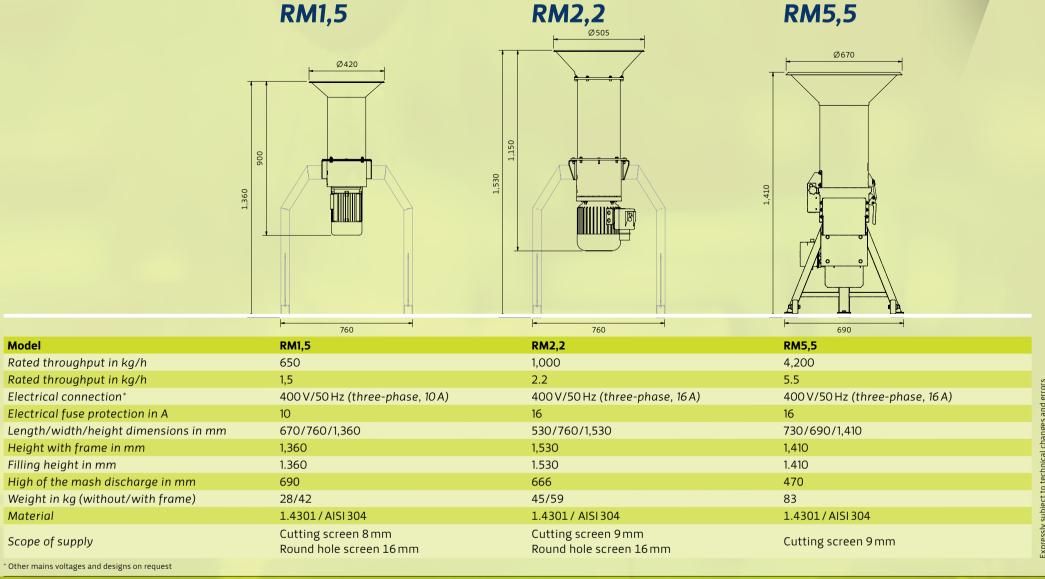

ynamics and professionalism in the food processing sector. As a financially stable mid-sized company, we currently employ around 160 workers in Pichl bei Wels—in the heart of Austria.





#### RM5,5 - The universal device

Centrifugal mills with replaceable screens. This makes it possible to achieve any desired mash fineness—ideal for the mashing for distilleries. The choice of the most diverse crushing tools and grinding screen enables this mill to also be used for the production of all kinds of fruit and vegetable juices.

Suitable for producing cold-pressed fruit and vegetable juices.

#### **Options**

- Oifferent screens
- Short rotor
- 60-mm foot extension for mash trough
- Corresponding mash troughs available in the sizes 2001 (image) and 3001



### Voran

### **Technical data**





## Voran

## voran.at

#### voran business lines

machines

machine construction

plant construction

facades

#### How to find us



voran Maschinen GmbH

Sales Linzer Strasse 30 A 4650 Edt bei Lambach T +43(0)72 49/444-0 F +43(0)72 49/444-888 office@voran.at www.voran.at Production Inn 7 A 4632 Pichl bei Wels Service hotline

Monday - Friday, 7 a.m. - 8 p.m. Saturday, 7 a.m. - 6 p.m. T +43(0)72 49 / 444-200