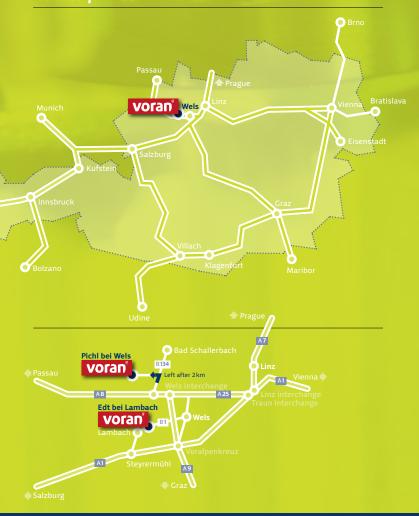

#### How to find us

voran Maschinen GmbH

Sales Linzer Strasse 30 A 4650 Edt bei Lambach T +43(0)72 49/444-0 F +43(0)72 49/444-888 office@voran.at www.voran.at Production Inn 7 A 4632 Pichl bei Wels Service hotline