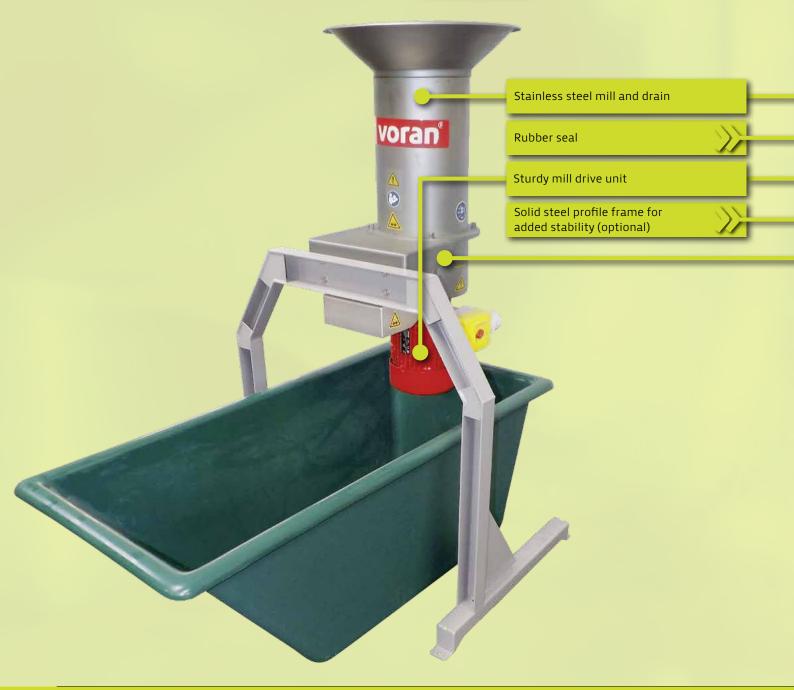

#### **Options**

- Oifferent screens
- Short rotor
- 60-mm foot extension for mash trough
- Corresponding mash troughs available in the sizes 2001 (image) and 3001