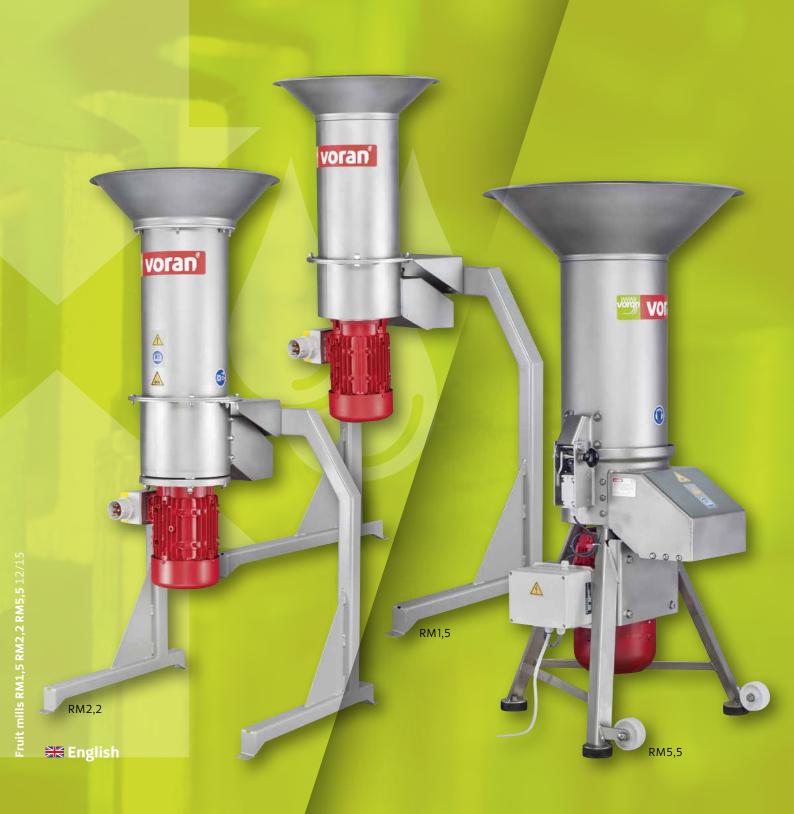

# Fruit mills RM1,5 RM2,2 RM5,5

#### RM1,5 - Base model

Centrifugal mill with exchangeable stainless steel screens for setting the grinding fineness. Ideal for mashing for distilleries. Suitable for pomaceous fruit, stone fruit and berries.

#### RM2,2 - Compact and efficient

Centrifugal mill with exchangeable stainless steel screens for setting the grinding fineness. Ideal for mashing for distilleries. Suitable for pomaceous fruit, stone fruit and berries. The centrifugal mills RM2,2 and RM5,5 can also be used for processing quinces.

#### RM5,5 - The universal device

Centrifugal mills with replaceable screens. This makes it possible to achieve any desired mash fineness—ideal for the mashing for distilleries. The choice of the most diverse crushing tools and grinding screen enables this mill to also be used for the production of all kinds of fruit and vegetable juices.