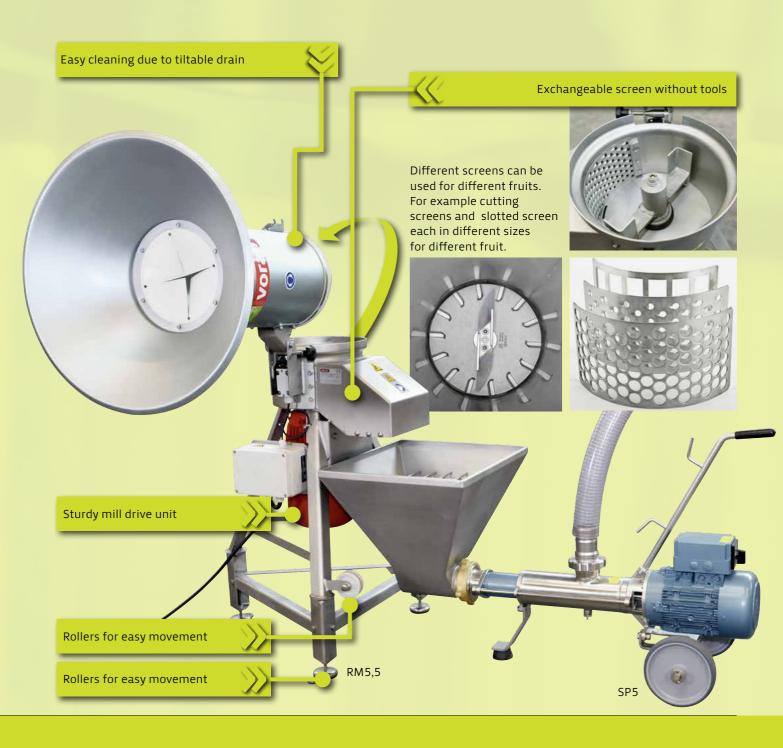

#### RM1,5 - Base model

Centrifugal mill with exchangeable stainless steel screens for setting the grinding fineness. Ideal for mashing for distilleries. Suitable for pomaceous fruit, stone fruit and berries.

#### RM2,2 - Compact and efficient

Centrifugal mill with exchangeable stainless steel screens for setting the grinding fineness. Ideal for mashing for distilleries. Suitable for pomaceous fruit, stone fruit and berries. The centrifugal mills RM2,2 and RM5,5 can also be used for processing quinces.

#### RM5,5 - The universal device

Centrifugal mills with replaceable screens. This makes it possible to achieve any desired mash fineness—ideal for the mashing for distilleries. The choice of the most diverse crushing tools and grinding screen enables this mill to also be used for the production of all kinds of fruit and vegetable juices.

#### **Options**

- Oifferent screens
- Short rotor
- 60-mm foot extension for mash trough
- Corresponding mash troughs available in the sizes 2001 (image) and 3001